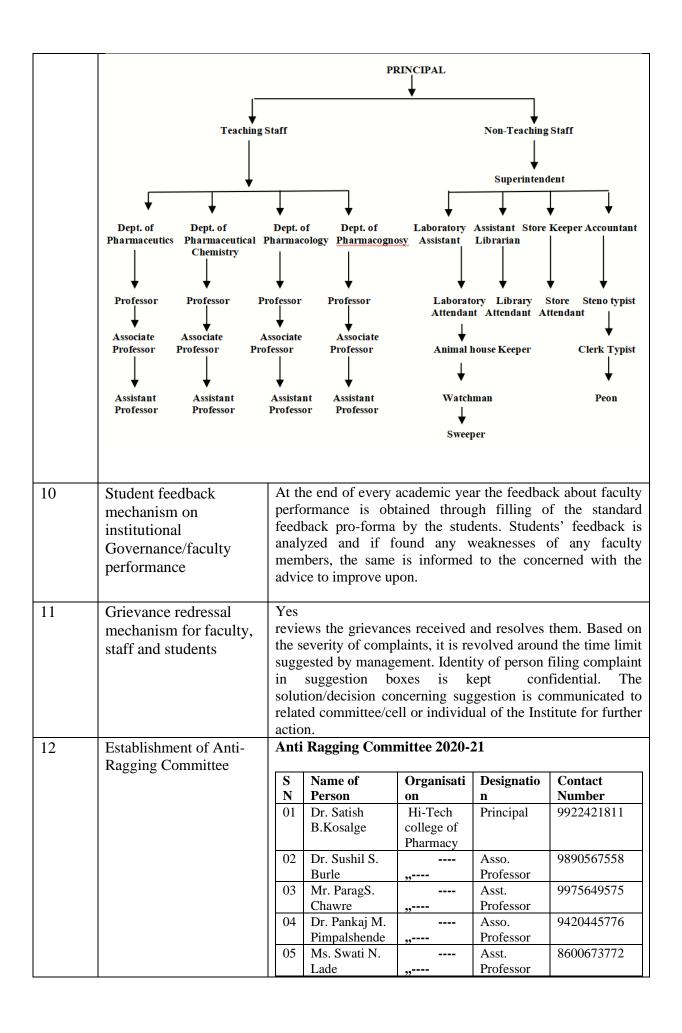

|   |    | 5                 | Mr. V. V. CHINO                                      | CHOLKAR                        | MEMBER            |
|---|----|-------------------|------------------------------------------------------|--------------------------------|-------------------|
|   |    |                   | Office Superinten                                    |                                |                   |
|   |    |                   |                                                      | minated by Shri Tuljabhavani   |                   |
|   |    |                   | -                                                    | shanik Va Samajik Shikshan     |                   |
|   |    |                   | Sanstha, Kothari                                     | J                              |                   |
|   |    | 6                 | REGIONAL OF                                          | FICER / NOMINEE                | EX-OFFICIO MEMBER |
|   |    |                   | All India Council                                    | for Technical education, New   |                   |
|   |    |                   | Delhi                                                |                                |                   |
|   |    | 7                 | DIRECTOR/ NO                                         | MINEE                          | EX-OFFICIO MEMBER |
|   |    |                   |                                                      | hnical Education, M.S. Mumbai  |                   |
|   |    | 8                 |                                                      | IVE / NOMINEE                  | EX-OFFICIO MEMBER |
|   |    |                   | Gondwana Univer                                      |                                |                   |
|   |    | 9                 | Mr. ADITYA GO                                        |                                | MEMBER            |
|   |    |                   | Managing Director                                    |                                | (INDUSTRIALIST)   |
|   |    |                   | Maxoya Enterprise                                    |                                |                   |
|   |    | 10                | Dr. VINOD GOR                                        | RANTIWAR                       | MEMBER            |
|   |    |                   | Professor                                            |                                | (EDUCATIONALIST)  |
|   |    |                   |                                                      | ege Of Eng. Research &         |                   |
|   |    |                   | Technology, Chan                                     |                                |                   |
|   |    | 11                | DR. S.B. KOSAL                                       | GE                             | MEMBER-           |
|   |    |                   | Principal,                                           | SECRETARY                      |                   |
|   |    |                   | Hi-Tech College                                      | Of Pharmacy, Morwa, Chandrapur | (EX-OFFICIO)      |
| 8 |    | and dat<br>Acader | ncy of meeting<br>te of last meeting<br>mic advisory | Twice in year,                 |                   |
|   |    | body              |                                                      |                                |                   |
|   | SN | Na                | me of Members                                        | Designation                    | Position          |
| - | 1  | D C               | D 1/2 1                                              | G                              | CI. '             |
|   | 1  |                   | B. Kosalge                                           | Principal                      | Chairman          |
|   | 2  | Dr.S.S            |                                                      | Coordinator -IQAC              | Member            |
|   | 3  | Prof.P            | .M.Pimpalshede                                       | Senior Faculty                 | Member            |
|   | 4  | Prof.S            | .N.Lade                                              | Examination Coordinator        | Member            |
|   | 5  |                   | J.B.Telrandhe                                        | Assistant Professor            | Member            |
|   | 6  |                   | V.P Nalamwar                                         | HOD D.Pharm Course             | Member            |
|   | 7  |                   | P.S. Chaware                                         | Assistant Professor            | Coordinator       |
|   | 8  | Miss.A            | A.D. Misala                                          | Student                        | Member            |
|   |    |                   |                                                      |                                |                   |
|   |    |                   | ncy of meeting<br>te of last meeting                 | Twice in year,                 |                   |
|   |    |                   | l                                                    |                                |                   |